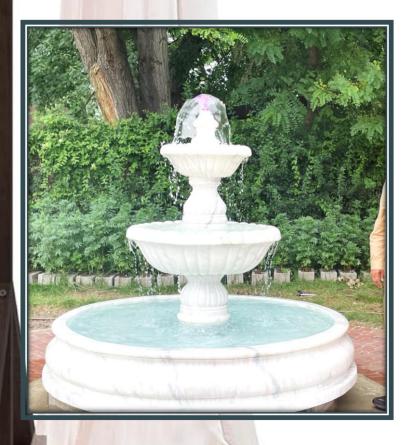

## Maa Durga Paribar:

Made with white Makrana marble from Jaipur India Total weight over two tons, height 5'6"

Item #3

Marble Tulsi Pot

Surrounding by black channel fence

Item #4

Marble Water Fountain

Three layers with lighting fixtures