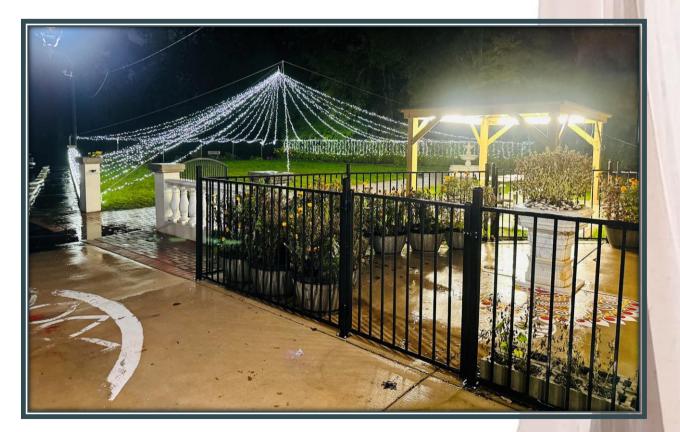

## Kalibari Courtyard

Marble Boundary and gazebo (Mandop) for summer/ritual activities