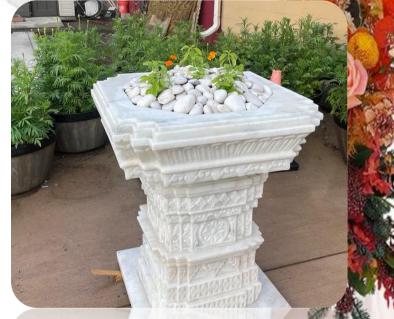

## Maa Durga Paribar:

Made with white Makrana marble from Jaipur India Total weight over two tons, height 5'6"

Item #3

Marble Tulsi Pot

Surrounding by black channel fence

Item #4

Marble Water Fountain

Three layers with lighting fixtures